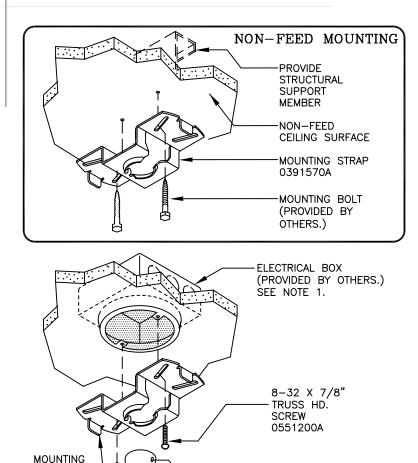

## **12201-P STEM INSTALLATION INSTRUCTIONS**

- 5/64"ALLEN

WRENCH

SUPPORTS MAXIMUM WEIGHT OF 50 LBS.

NOTE 1. MOUNTING STRAP #0391570A, WILL ACCOMMODATE A 3", & 4" OCTAGONAL ELECTRICAL BOX, OR A 4" SQUARE BOX WITH PLASTER RING.

- STEP 1 USE (2) #8-32 X 7/8" SCREWS TO ATTACH MOUNTING STRAP TO ELECTRICAL BOX.
- STEP 2 SCREW BALL SWIVEL TO ONE END OF THREADED STEM. SECURE IN PLACE WITH SET SCREW. INSERT OTHER END OF STEM THROUGH HOLE IN CANOPY AND FASTEN TO FIXTURE WITH 3/8" I.P.S. LOCK NUTS AND WASHERS PROVIDED.
- STEP 3 RUN WIRES THROUGH STEM AND RAISE FIXTURE ASSEMBLY TO CEILING. INSERT BALL SWIVEL INTO MOUNTING STRAP.
- STEP 4 MAKE ALL NECESSARY WIRING CONNECTIONS PER NATIONAL AND LOCAL BUILDING CODE REQUIREMENTS. HAND PRESS CANOPY ONTO MOUNTING STRAP.

STRAP-

0391570A