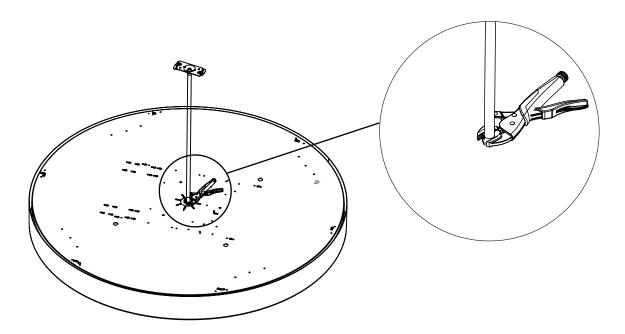

\*Alcon Lighting, Inc. assumes no responsibility for claims arising out of improper or careless handling or installation of this product.

- 1. Attach the stem to cover. Do not over tighten stem, this may cause pinched wires.
- 2. Using pliers, securely tighten lock nut. Stem must be securely tightened and unable to spin loose.

## **12201-P STEM INSTALLATION INSTRUCTIONS**

- 5/64"ALLEN

WRENCH

SUPPORTS MAXIMUM WEIGHT OF 50 LBS.

NOTE 1. MOUNTING STRAP #0391570A, WILL ACCOMMODATE A 3", & 4" OCTAGONAL ELECTRICAL BOX, OR A 4" SQUARE BOX WITH PLASTER RING.