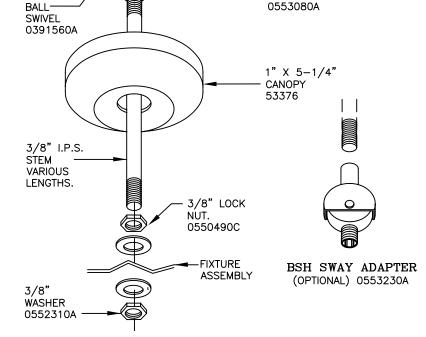

- STEP 1 USE (2) #8-32 X 7/8" SCREWS TO ATTACH MOUNTING STRAP TO ELECTRICAL BOX.
- STEP 2 SCREW BALL SWIVEL TO ONE END OF THREADED STEM. SECURE IN PLACE WITH SET SCREW. INSERT OTHER END OF STEM THROUGH HOLE IN CANOPY AND FASTEN TO FIXTURE WITH 3/8" I.P.S. LOCK NUTS AND WASHERS PROVIDED.
- STEP 3 RUN WIRES THROUGH STEM AND RAISE FIXTURE ASSEMBLY TO CEILING. INSERT BALL SWIVEL INTO MOUNTING STRAP.
- STEP 4 MAKE ALL NECESSARY WIRING CONNECTIONS PER NATIONAL AND LOCAL BUILDING CODE REQUIREMENTS. HAND PRESS CANOPY ONTO MOUNTING STRAP.

| PARTS LIST                           |                                                                                                                                                                                                                                                                                                                                                                                                                                                                                                                                                                                                                                                                                 |
|--------------------------------------|---------------------------------------------------------------------------------------------------------------------------------------------------------------------------------------------------------------------------------------------------------------------------------------------------------------------------------------------------------------------------------------------------------------------------------------------------------------------------------------------------------------------------------------------------------------------------------------------------------------------------------------------------------------------------------|
| #8-32 X 7/8" TRUSS HD. MACHINE SCREW | 2                                                                                                                                                                                                                                                                                                                                                                                                                                                                                                                                                                                                                                                                               |
| #14 GAUGE MOUNTING STRAP             | 1                                                                                                                                                                                                                                                                                                                                                                                                                                                                                                                                                                                                                                                                               |
| 3/8" I.S.P. BALL SWIVEL              | 1                                                                                                                                                                                                                                                                                                                                                                                                                                                                                                                                                                                                                                                                               |
| 5/64" ALLEN WRENCH                   | 1                                                                                                                                                                                                                                                                                                                                                                                                                                                                                                                                                                                                                                                                               |
| 1" X 5-1/4" DIAMETER CANOPY          | 1                                                                                                                                                                                                                                                                                                                                                                                                                                                                                                                                                                                                                                                                               |
| 3/8" X 7/8" PLAIN WASHER             | 2                                                                                                                                                                                                                                                                                                                                                                                                                                                                                                                                                                                                                                                                               |
| 3/8" LOCK NUT                        | 2                                                                                                                                                                                                                                                                                                                                                                                                                                                                                                                                                                                                                                                                               |
| BSH SWAY ADAPTER (OPTIONAL           | 1                                                                                                                                                                                                                                                                                                                                                                                                                                                                                                                                                                                                                                                                               |
| S. THREADED STEM (VARIOUS LENG       | HS)                                                                                                                                                                                                                                                                                                                                                                                                                                                                                                                                                                                                                                                                             |
| 6" LONG THREADED ENDS                |                                                                                                                                                                                                                                                                                                                                                                                                                                                                                                                                                                                                                                                                                 |
| 12" LONG THREADED ENDS               |                                                                                                                                                                                                                                                                                                                                                                                                                                                                                                                                                                                                                                                                                 |
| 18" LONG THREADED ENDS               |                                                                                                                                                                                                                                                                                                                                                                                                                                                                                                                                                                                                                                                                                 |
| 24" LONG THREADED ENDS               |                                                                                                                                                                                                                                                                                                                                                                                                                                                                                                                                                                                                                                                                                 |
| 30" LONG THREADED ENDS               |                                                                                                                                                                                                                                                                                                                                                                                                                                                                                                                                                                                                                                                                                 |
| 36" LONG THREADED ENDS               |                                                                                                                                                                                                                                                                                                                                                                                                                                                                                                                                                                                                                                                                                 |
| 48" LONG THREADED ENDS               |                                                                                                                                                                                                                                                                                                                                                                                                                                                                                                                                                                                                                                                                                 |
| 60" LONG THREADED ENDS               |                                                                                                                                                                                                                                                                                                                                                                                                                                                                                                                                                                                                                                                                                 |
| 72" LONG THREADED ENDS               |                                                                                                                                                                                                                                                                                                                                                                                                                                                                                                                                                                                                                                                                                 |
| 96" LONG THREADED ENDS               |                                                                                                                                                                                                                                                                                                                                                                                                                                                                                                                                                                                                                                                                                 |
|                                      | #14 GAUGE MOUNTING STRAP<br>3/8" I.S.P. BALL SWIVEL<br>5/64" ALLEN WRENCH<br>1" X 5–1/4" DIAMETER CANOPY<br>3/8" X 7/8" PLAIN WASHER<br>3/8" LOCK NUT<br>BSH SWAY ADAPTER (OPTIONAL<br>S. THREADED STEM (VARIOUS LENGT<br>6" LONG THREADED ENDS<br>12" LONG THREADED ENDS<br>18" LONG THREADED ENDS<br>18" LONG THREADED ENDS<br>30" LONG THREADED ENDS<br>30" LONG THREADED ENDS<br>36" LONG THREADED ENDS<br>37" LONG THREADED ENDS<br>37" LONG THREADED ENDS |